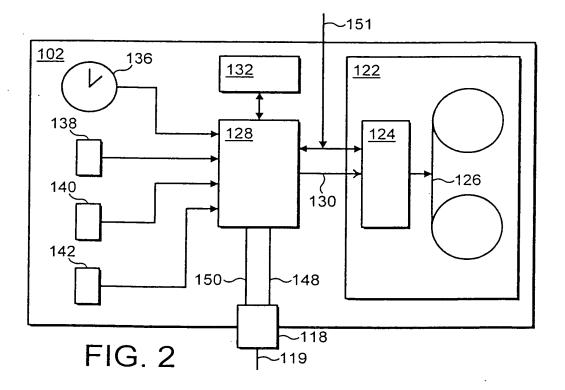

<del>-</del> ..

- 7



2/13



FIG. 3



· . . ....



3/13



٠.

| APPROVED  | 0.6.FG.               |
|-----------|-----------------------|
| 77        | CASS S. SUPPLY        |
| DRATISMAN | and the second second |

152 A-BOX Scene ID: 900015689 Shot ID: 5000000199 Take: 2 IN: 00:03:45:29 OUT: 00:04:21:05 Tape ID: 00001 UMID:D60C2B340101010101010101

and an and the second s

lu sh

FIG. 5

4/13

.....



•

00800 1 1 RS-232 156 154<sup>II</sup> RS-232 TO RS-422 CONVERTER 1 ł 1 A-BOX Į 1 I RS-422 153<sup>II</sup> 152 ~112 1 VA-DNI 6-PIN TO RS-422 CONVERTER ł 00800 ဖ 1 I I Į С Ш 154 1 I 6-PIN REMOTE TIME CODE <u>153</u> 101 بب " б C П 

----



CLASS

er Lugaftsman FO. SISUSCIA

6 / 13

| -          |                                                              |
|------------|-------